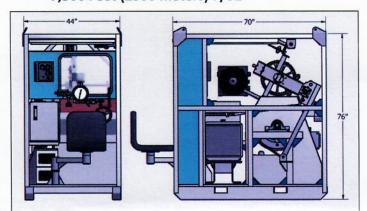

## Overview:

Compact, one piece skid unit capable of light duty eline work or heavy duty slickline work. Fits inside a full size truck box. Light weight for transport.

- Aluminum framing
- Forklift pockets in base
- · Fits inside truck box
- 3000 lbs (without wireline)
- · 33 hp turbo-diesel water cooled engine
- · Rig safe engine, electric start
- Closed loop hydrostatic drive
- · Variable (2 speed) motor
- . Drum capacity (with 16" core drum):
- 25,000 Feet (7500 meters) 0.125"
- 10,000 Feet (3000 meters) 3/16"
- 7,500 Feet (2300 meters) 7/32"