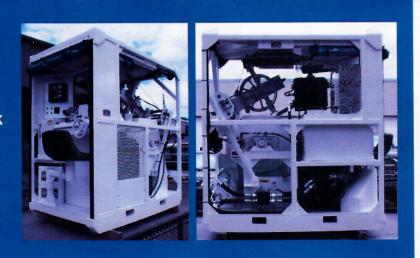

## Overview:

Compact, one piece skid unit capable of light duty eline work or heavy duty slickline work. Fits inside a full size truck box. Light weight for transport.

- Aluminum framing
- Forklift pockets in base
- · Fits inside truck box
- 3000 lbs (without wireline)
- · 33 hp turbo-diesel water cooled engine
- · Rig safe engine, electric start
- Closed loop hydrostatic drive
- · Variable (2 speed) motor
- . Drum capacity (with 16" core drum):
- 25,000 Feet (7500 meters) 0.125"
- 10,000 Feet (3000 meters) 3/16"
- 7,500 Feet (2300 meters) 7/32"