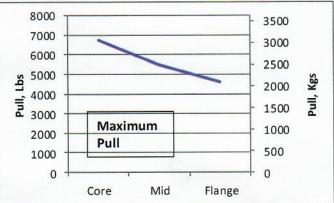

## Overview:

Compact, one piece skid unit capable of light duty eline work or heavy duty slickline work. Fits inside a full size truck box. Light weight for transport.

- Aluminum framing
- Forklift pockets in base
- · Fits inside truck box
- 3000 lbs (without wireline)
- · 33 hp turbo-diesel water cooled engine
- · Rig safe engine, electric start
- Closed loop hydrostatic drive
- · Variable (2 speed) motor
- . Drum capacity (with 16" core drum):
- 25,000 Feet (7500 meters) 0.125"
- 10,000 Feet (3000 meters) 3/16"
- 7,500 Feet (2300 meters) 7/32"