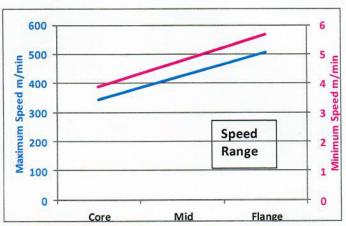

## Overview:

Compact, one piece skid unit capable of light duty eline work or heavy duty slickline work. Fits inside a full size truck box. Light weight for transport.

- Aluminum framing
- Forklift pockets in base
- · Fits inside truck box
- 3000 lbs (without wireline)
- · 33 hp turbo-diesel water cooled engine
- · Rig safe engine, electric start
- Closed loop hydrostatic drive
- · Variable (2 speed) motor
- . Drum capacity (with 16" core drum):
- 25,000 Feet (7500 meters) 0.125"
- 10,000 Feet (3000 meters) 3/16"
- 7,500 Feet (2300 meters) 7/32"